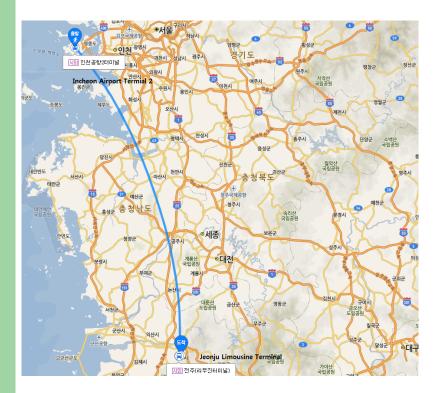

After you get off Jeonju Limousin Terminal, try to take on the taxi. It will take about 20minutes by taxy to get Moraenae Clinic

2. If you get off Incheon Airport Terminal 2, take on the bus to go Jeonju Limousin Termial