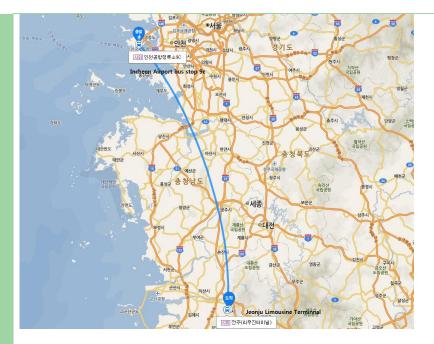

### Introduction

|                | .1011                                                                                                                                                         |                                                       |                                          |
|----------------|---------------------------------------------------------------------------------------------------------------------------------------------------------------|-------------------------------------------------------|------------------------------------------|
| Venue          | • Moraenae Clinic 모리                                                                                                                                          | 배내피부과                                                 |                                          |
|                | English Add.:204, Ande                                                                                                                                        | eogwon-ro, Deokjin-gu,                                | Jeonju-si, Jeollabuk-do, Korea           |
|                | Korean Add.: 전라북도                                                                                                                                             | . 전주시 덕진구 안덕원                                         | 로 204                                    |
|                | Tel:+82-63-253-2225,                                                                                                                                          | , +82-10-2265-6686                                    |                                          |
| Date           | September 27th – 29t                                                                                                                                          | th , 2019                                             |                                          |
| Organization   | KCCS & Moraenae Cli                                                                                                                                           | nic                                                   |                                          |
| Speaker        |                                                                                                                                                               |                                                       |                                          |
|                | Kwang-Young Kang                                                                                                                                              | g                                                     |                                          |
|                | MD, PhD & FKCCS                                                                                                                                               |                                                       |                                          |
|                | Director of MoRaeNae De                                                                                                                                       | ermatologic Clinic                                    |                                          |
|                | Korean Board of Dermato                                                                                                                                       | ology                                                 |                                          |
|                |                                                                                                                                                               | and editor of J Cosmet M                              | ed                                       |
|                | Member of Korean Derm                                                                                                                                         |                                                       |                                          |
|                |                                                                                                                                                               |                                                       | Kyoung-Buk National University           |
|                | Ex-Director of The Korear                                                                                                                                     | ot. Dermatology, at InHa U<br>n Hair Research Society | niversity                                |
| Language       | English                                                                                                                                                       |                                                       |                                          |
| Registration   | <workshop></workshop>                                                                                                                                         |                                                       |                                          |
| fee            | New Member                                                                                                                                                    | Member                                                |                                          |
|                | USD 3,160                                                                                                                                                     | USD 2,500                                             |                                          |
|                |                                                                                                                                                               |                                                       |                                          |
|                | * In order to join this y                                                                                                                                     | workshop dr must bec                                  | come a member of KCCS.                   |
| Registration   | · · · ·                                                                                                                                                       | •                                                     | your registration form.                  |
| Registration   | J. J                                                                                                                      | , .                                                   | , ,                                      |
|                | Please send it to KCCS by fax +82-51-248-7765 or e-mail : kccs7777@hotmail.com<br>Registration form must be received before September 15 <sup>th</sup> , 2019 |                                                       |                                          |
|                |                                                                                                                                                               |                                                       |                                          |
| Assessed a fam | Based on first-come, first-served, please register ASAP.                                                                                                      |                                                       |                                          |
| Awards for     | Each doctor will be awarded a Certificate of Attendance of the workshop issued by the KCCS                                                                    |                                                       |                                          |
| participants   |                                                                                                                                                               |                                                       |                                          |
| Directions     |                                                                                                                                                               | -                                                     | I, take on the bus to go Jeonju Limousin |
|                | Termial at the Incheo                                                                                                                                         | n Airport bus stop 9C                                 |                                          |
|                |                                                                                                                                                               |                                                       |                                          |
|                |                                                                                                                                                               |                                                       |                                          |
|                |                                                                                                                                                               |                                                       |                                          |
|                |                                                                                                                                                               |                                                       |                                          |
|                |                                                                                                                                                               |                                                       |                                          |

After you get off Jeonju Limousin Terminal, try to take on the taxi. It will take about 20minutes by taxy to get Moraenae Clinic

2. If you get off Incheon Airport Terminal 2, take on the bus to go Jeonju Limousin Termial