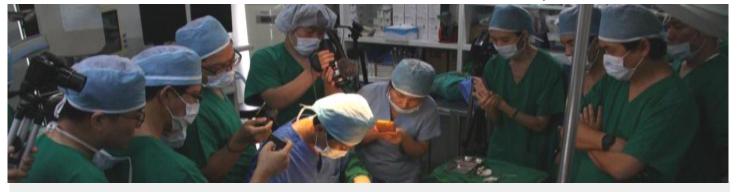

#### Greetings!

Lipoplasty, combinding liposuction and fat transfer, is the safest yet most effective procedure in contouring surgery. It is easy to learn, but hard to master. Especially, the new concepts of lipoplasty have been evolving. In order to refine surgeon's skill we hold this workshop and provide the updated concepts as well as concealed details important to you.

Different body parts have their special considerations. In this workshop you will know how to make delicate lipoplasty on face and neck with little bruise and damage to surrounding tissues. The skills of superficial liposuction on body parts will be demonstrated, including abdomen, total arms and back, around things as well as advanced techniques on calf liposuction.

Besides refining manual technique, in this workshop, you also have a chance to learn and compare and use different machines that were developed to help achieve further purposes.

Complications of liposuction and fat transfer can be avoided and corrected. From this workshop, you will learn the skills to avoid and remedy the complication to protect the patient and doctors ourselves.