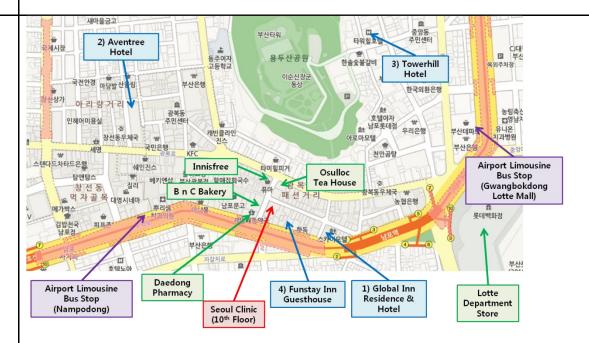

#### 1. Global Inn Residence & Hotel

(Newest Hotel, ~1 min walk, Opened in Jan. 2015)

- Address: 22, Gudeok-ro 22beon-gil, Jung-gu, Busan, Korea. Postcode: 600-042
- Double & Twin Room (2 pax): 66,000 won
- Triplet & Family Room (3 & 4 pax): 81,000 won
- Please contact KCCS for reservation

#### 2. Aventree Hotel Busan

(2<sup>nd</sup> Newest hotel; ~6 min walk)

- Website: http://www.aventreehotelbusan.com/index.php
- Address: 6, Gwangbok-ro 9beon-gil, Jug-gu, Busan.
- Tel: +82-51-260-5001, 5002
- Email: sales@aventreehotelbusan.com (Mr. Tae Won Kim)

#### 3. Towerhill Hotel

(~8 min walk)

- Website: http://www.towerhill.co.kr/eng/main.php
- Address 20, Baeksan-gil, Jung-gu, Busan
- Tel: +82-51-243-1001, +82-51-250-6103
- Email: tower@towerhill.co.kr

It is important to KCCS that you enjoy this workshop. If you have any special needs due to a disability, Please let us know in advance so that we August try to accommodate your needs.