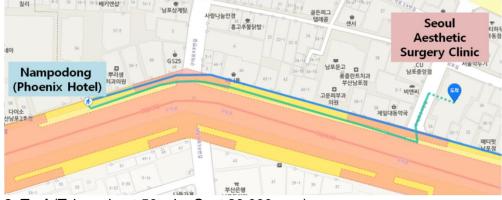

# If you want to join International member of KCCS, Please fill the International International Membership and send us registration form by email or fax. Member application fee is Membership \$660. Bank name: SHINHAN Bank Branch name: Busan Banking Center AD: 2, Donggwang-Dong 1Ga, Jung-Gu, Busan 600-020, Korea BIC code: SHBKKRSE Payment (Bank Beneficiary Name: KCCS (Kyoung-Jin Kang) Information) Account Number: 180-005-881845 \* Please pay **remittance charge** separately when you wire the application fee. From Gimhae international airport to Seoul Clinic Seoul Clinic is located at Ssolema Building 10th floor 1. Airport limousine bus (Takes about 50 min, Cost 7,000 won) Doctor can take the limousine bus from Gimhae International Airport and get off at Nampodong (Phoenix hotel) and walks around 230m (2 minutes) to Seoul clinic. (From Airport to Busan Station) Airport(Internation Terminal) - Domestic Terminal - Seomyeon(Lotte Hotel) **Directions** Seomyeon(1st street) - Hyundai dep, store - Busaniin Station - Busan Station - Toyoco inn Hotel - Jungangdong - Gwangbok-dong Lotte Mall

Airport(Internation Terminal) - Domestic Terminal - Seomyeon(Lotte Hotel) Seomyeon(1st street) - Hyundai dep, store - Busaniin Station - Busan
Station - Toyoco inn Hotel - Jungangdong - Gwangbok-dong Lotte Mall
Nampodong - Chungmudong
(From Busan Station to Airport)
Chungmudong - Nampodong - Gwangbok-dong Lotte Mall
Jungangdong - Busan Station - Busaniin Station - Hyundai dep, store - Seomyeon(Lotte Hotel) - Seomyeon(1st street) - Airport(International Terminal) - Domestic
Terminal

- **2. Taxi** (Takes about 50 min, Cost 20,000 won)
  Airport (Gimhae) > get off at Daedong pharmacy
  Seoul Clinic is located at 10<sup>th</sup> floor of the building opposite the pharmacy.
- 3. Subway (Takes about 1 hour, Cost 2,000 won)

Limousine

- 1) Take Busan Gimhae Light rail transit from airport and change to subway Line 2 (Green line) at Sasang Station.
- 2) Take Line 2 to Jangsan direction and change to line 1 (Orange line) at Seomyeon Station. 3) Take Line 1 to Sinpyeong direction and get off at **Nampo Station**.
- 4) Take Exit 1 and walk around 2 minutes to the clinic.