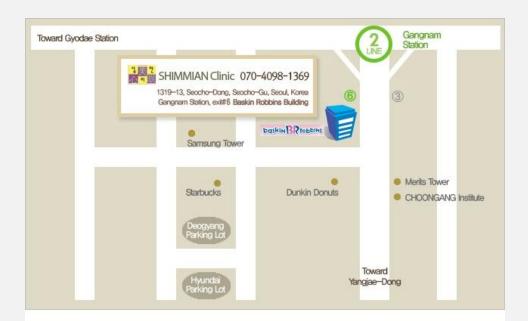

#### **Directions**

## Shimmian Maxillofacial Plastic Surgery Clinic

Tel : +82-70-4098-1369

Add : 1319-13, 6th floor SeoCho HyunDai Tower SeoCho-dong, SeoCho-gu, Seoul,

Korea

Korean Add : 서울특별시 서초구 서초동 1319-13 서초현대타워 6층 (강남역 6번출구)

## How to Visit

- SEOCHO Hyundai Tower (6th floor; Gangnam Station, exit#6), 1319–3, Seocho-Dong, Seocho-Gu, Seoul, Korea
- SHIMMIAN Clinic is located on the 6th floor of Baskin Robbins Building

How to Visit from Incheon Airport