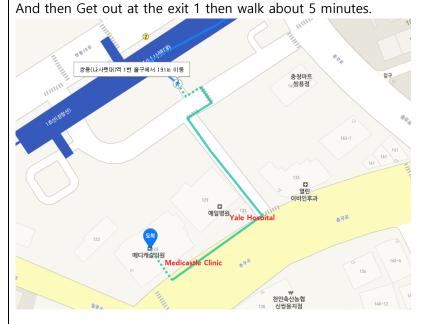

#### From Incheon Airport terminal 1 to Medicastle Clinic

1. Get on 4100 Bus and Get off at the Suwon Station.

And then Get on the Subway (line 1) and then Get off Ssangyong Station.

And then Get out at the exit 1 then walk about 5 minutes.

2. Get on 4200 Bus and Get off Gwanak Station

And then Get on the Subway (line 1) and then Get off Ssangyong Station And then Get on the Subway (line 1) and then Get off Ssangyong Station And then Get out at the exit 1 then walk about 5 minutes.

#### From Incheon Airport terminal 2 to Medicastle Clinic

1. Get on 4100 Bus and Get off at the Suwon Station.

And then Get on the Subway (line 1) and then Get off Ssangyong Station.

2. Get on 4200 Bus and Get off Gwanak Station

And then Get on the Subway (line 1) and then Get off Ssangyong Station And then Get on the Subway (line 1) and then Get off Ssangyong Station And then Get out at the exit 1 then walk about 5 minutes.