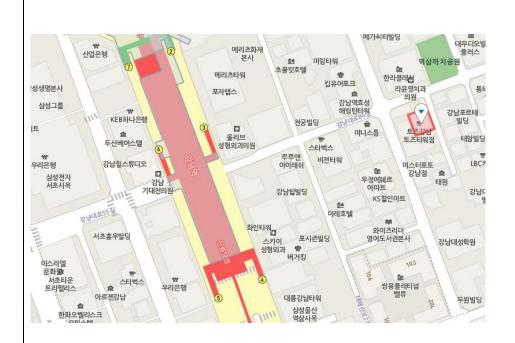

#### 2. 토즈 강남토즈타워점 (Toz Gangnam Toz Tower Branch)

- Option 1: Get off at Gangnam station (Line 2), and take Exit 3, and then go straight about 3minutes then you can see this Toz Gangnam Toz Tower Branch