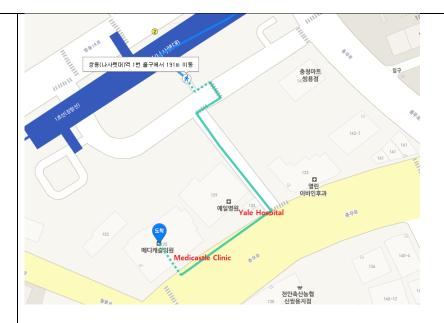

#### **Directions**

1. 메디캐슬의원 (Medicastle Clinic)

#### From Incheon Airport terminal 1 to Medicastle Clinic

1. Get on 4100 Bus and Get off at the Suwon Station.

And then Get on the Subway (line 1) and then Get off Ssangyong Station.

And then Get out at the exit 1 then walk about 5 minutes.

2. Get on 4200 Bus and Get off Gwanak Station

And then Get on the Subway (line 1) and then Get off Ssangyong Station And then Get on the Subway (line 1) and then Get off Ssangyong Station And then Get out at the exit 1 then walk about 5 minutes.