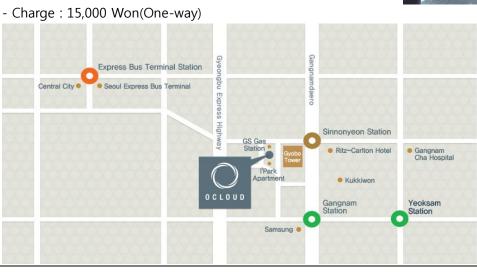

#### **Hotel**

- 1. Ocloud Hotel (homepage: http://www.ocloudhotel.com/html/main.asp)
- 1) By limousine bus Incheon International Airport
- Route: 6009
- Introduction to Route: Incheon International Airport
- ► Sinsadong (Riverside Hotel) ► Sinsa Station

(Nonyeon Station Exits 6 and 7) ▶ Nonyeon Station

- ► Line 2 Gangnam Station
- Stand: 4B, 11A Gate
- Bus-running Interval: 15~30 min.
- Running Time: First Bus Incheon International Airport (05:20)

Last Bus - Incheon International Airport (23:04)