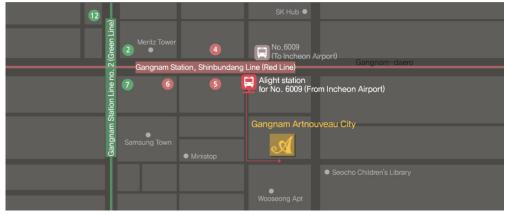

#### Hotel

2. Gangnam Artnouveau city 2 (homepage: http://en.gnanhotel.com/)

1) By limousine bus (Limousine bus No. 6009)

Time required: 70 minutes

Operation Intervals: 15 ~ 25 minutes

Fare : Adults - KRW 15,000 / Children - KRW 11,000

Alight: Gangnam Station, Shinbundang Line

Board

Incheon Airport Terminal 2: B 1st Floor(Basement 1 floor)

- No 14,15,16

Incheon Airport Terminal 1: Exit B and No. 4 Bus station

2) By taxi

Approx. KRW 70,000 (maximum 4 pax) - Incl. toll fee of KRW 7,000