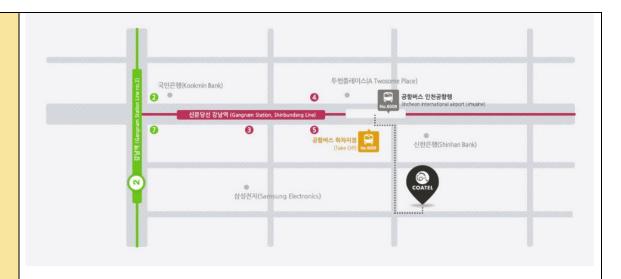

3. Coatel (http://www.coatel.co.kr/v1/page/main.php)

1) By limousine bus (Limousine bus No. 6009)

Time required: 70 minutes

Operation Intervals : 15 ~ 25 minutes

Fare: Adults - KRW 15,000 / Children - KRW 11,000

Alight: Gangnam Station, Shinbundang Line

**Board** 

Incheon Airport Terminal 2: B 1st Floor(Basement 1 floor)

- No 14,15,16

Incheon Airport Terminal 1: Exit B and No. 4 Bus station

2) By Taxi

Regular taxi, fares will be between 70,000KRW (Add 7,000KRW Toll Gate Charge)