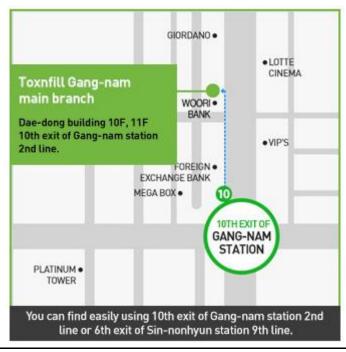

#### Directions

#### 1. Airport limousine bus 6009-1

(Incheon airport 11A,takes about 1 hour and 35minutes, Cost 15,000 won)

Doctor can take the limousine bus from Incheon International Airport and get off at Gangnam Station at the second line and walks around 5minutes to Toxnfill Gangnam main branch

2. Taxi (Takes about 1 hour, Cost 50,000 won)

Airport (Gimhae) > get off at Toxnfill Gangnam mainbranch